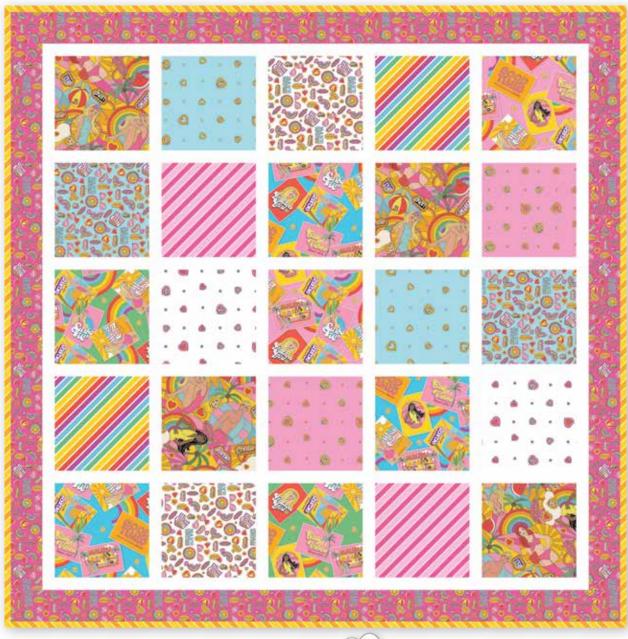

#### **QUILT ASSEMBLY**

Refer to the quilt photo and layout for the placement of prints. Press seams towards the sashing and borders.

Seam allowances vary so measure through the center of the quilt before cutting long sashing and border pieces. Sew side borders first.

#### **Quilt Center**

Sew the 8" stacker squares together, alternating with 1 1/2" x 8" white solid strips, into 5 rows of 5 squares and 4 strips.

Sew the rows together, alternating with 4 long sashing strips (should be 42"), to complete the Quilt Center.

### Inner Border

Side borders should be 42". Top and bottom borders should be 44".

#### **Outer Border**

Side borders should be 44". Top and bottom borders should be 49".

Finish quilt by layering the quilt top, batting, and back. Bind with the strips of Yellow Stripe. Have fun with your colors and enjoy the journey of making your quilt.