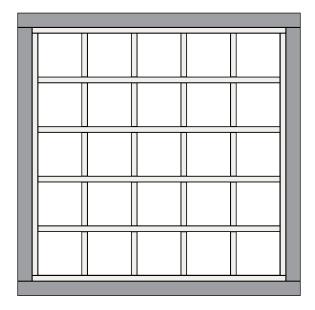

# Quilt Layout

#### **Quilt Center**

Sew the 8" stacker squares together, alternating with 1 1/2" x 8" white solid strips, into 5 rows of 5 squares and 4 strips.

Sew the rows together, alternating with 4 long sashing strips (should be 42"), to complete the Quilt Center.

### Inner Border

Side borders should be 42". Top and bottom borders should be 44".

#### **Outer Border**

Side borders should be 44". Top and bottom borders should be 49".

Finish quilt by layering the quilt top, batting, and back. Bind with the strips of Yellow Stripe. Have fun with your colors and enjoy the journey of making your quilt.